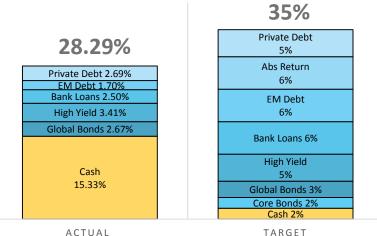

## Asset Allocation vs. Target

| \$ (M)   | Gross %                                                                                                                                                     | Net %                                                                                                                                                                                                                          | \$ (M)                                                                                                                                                                                                                                                                                                                                                                                              | Low                                                                                                                                                                                                                                                                                                                                                                                                                                                                                                                                                                                                                                            | 0/                                                                                                                                                                                                                                                                                                                                                                                                                                                                                                                                                                                                                                    | 1.10.1                                                                                                                                                                                                                                                                                                                                                                                                                                                                                                                                                                                                                        |
|----------|-------------------------------------------------------------------------------------------------------------------------------------------------------------|--------------------------------------------------------------------------------------------------------------------------------------------------------------------------------------------------------------------------------|-----------------------------------------------------------------------------------------------------------------------------------------------------------------------------------------------------------------------------------------------------------------------------------------------------------------------------------------------------------------------------------------------------|------------------------------------------------------------------------------------------------------------------------------------------------------------------------------------------------------------------------------------------------------------------------------------------------------------------------------------------------------------------------------------------------------------------------------------------------------------------------------------------------------------------------------------------------------------------------------------------------------------------------------------------------|---------------------------------------------------------------------------------------------------------------------------------------------------------------------------------------------------------------------------------------------------------------------------------------------------------------------------------------------------------------------------------------------------------------------------------------------------------------------------------------------------------------------------------------------------------------------------------------------------------------------------------------|-------------------------------------------------------------------------------------------------------------------------------------------------------------------------------------------------------------------------------------------------------------------------------------------------------------------------------------------------------------------------------------------------------------------------------------------------------------------------------------------------------------------------------------------------------------------------------------------------------------------------------|
|          |                                                                                                                                                             |                                                                                                                                                                                                                                | ψ (/•()                                                                                                                                                                                                                                                                                                                                                                                             | LOW                                                                                                                                                                                                                                                                                                                                                                                                                                                                                                                                                                                                                                            | %                                                                                                                                                                                                                                                                                                                                                                                                                                                                                                                                                                                                                                     | High                                                                                                                                                                                                                                                                                                                                                                                                                                                                                                                                                                                                                          |
|          |                                                                                                                                                             |                                                                                                                                                                                                                                |                                                                                                                                                                                                                                                                                                                                                                                                     |                                                                                                                                                                                                                                                                                                                                                                                                                                                                                                                                                                                                                                                |                                                                                                                                                                                                                                                                                                                                                                                                                                                                                                                                                                                                                                       |                                                                                                                                                                                                                                                                                                                                                                                                                                                                                                                                                                                                                               |
| 160.66   | 7.09%                                                                                                                                                       | 7.52%                                                                                                                                                                                                                          | 427.06                                                                                                                                                                                                                                                                                                                                                                                              | 10%                                                                                                                                                                                                                                                                                                                                                                                                                                                                                                                                                                                                                                            | <b>20</b> %                                                                                                                                                                                                                                                                                                                                                                                                                                                                                                                                                                                                                           | 23%                                                                                                                                                                                                                                                                                                                                                                                                                                                                                                                                                                                                                           |
| -        | 0.00%                                                                                                                                                       | 0.00%                                                                                                                                                                                                                          | 106.76                                                                                                                                                                                                                                                                                                                                                                                              | 0%                                                                                                                                                                                                                                                                                                                                                                                                                                                                                                                                                                                                                                             | 5%                                                                                                                                                                                                                                                                                                                                                                                                                                                                                                                                                                                                                                    | 8%                                                                                                                                                                                                                                                                                                                                                                                                                                                                                                                                                                                                                            |
| 318.44   | 14.06%                                                                                                                                                      | 14.91%                                                                                                                                                                                                                         | 106.76                                                                                                                                                                                                                                                                                                                                                                                              | 4%                                                                                                                                                                                                                                                                                                                                                                                                                                                                                                                                                                                                                                             | 5%                                                                                                                                                                                                                                                                                                                                                                                                                                                                                                                                                                                                                                    | 15%                                                                                                                                                                                                                                                                                                                                                                                                                                                                                                                                                                                                                           |
| 479.10   | 21.15%                                                                                                                                                      | 22.44%                                                                                                                                                                                                                         | 640.58                                                                                                                                                                                                                                                                                                                                                                                              | 20%                                                                                                                                                                                                                                                                                                                                                                                                                                                                                                                                                                                                                                            | 30%                                                                                                                                                                                                                                                                                                                                                                                                                                                                                                                                                                                                                                   | 40%                                                                                                                                                                                                                                                                                                                                                                                                                                                                                                                                                                                                                           |
|          |                                                                                                                                                             |                                                                                                                                                                                                                                |                                                                                                                                                                                                                                                                                                                                                                                                     |                                                                                                                                                                                                                                                                                                                                                                                                                                                                                                                                                                                                                                                |                                                                                                                                                                                                                                                                                                                                                                                                                                                                                                                                                                                                                                       |                                                                                                                                                                                                                                                                                                                                                                                                                                                                                                                                                                                                                               |
| -        | 0.00%                                                                                                                                                       | 0.00%                                                                                                                                                                                                                          | 42.71                                                                                                                                                                                                                                                                                                                                                                                               | 0%                                                                                                                                                                                                                                                                                                                                                                                                                                                                                                                                                                                                                                             | 2%                                                                                                                                                                                                                                                                                                                                                                                                                                                                                                                                                                                                                                    | 5%                                                                                                                                                                                                                                                                                                                                                                                                                                                                                                                                                                                                                            |
| 60.48    | 2.67%                                                                                                                                                       | 2.83%                                                                                                                                                                                                                          | 64.06                                                                                                                                                                                                                                                                                                                                                                                               | 0%                                                                                                                                                                                                                                                                                                                                                                                                                                                                                                                                                                                                                                             | 3%                                                                                                                                                                                                                                                                                                                                                                                                                                                                                                                                                                                                                                    | 6%                                                                                                                                                                                                                                                                                                                                                                                                                                                                                                                                                                                                                            |
| 77.31    | 3.41%                                                                                                                                                       | 3.62%                                                                                                                                                                                                                          | 106.76                                                                                                                                                                                                                                                                                                                                                                                              | 2%                                                                                                                                                                                                                                                                                                                                                                                                                                                                                                                                                                                                                                             | 5%                                                                                                                                                                                                                                                                                                                                                                                                                                                                                                                                                                                                                                    | 8%                                                                                                                                                                                                                                                                                                                                                                                                                                                                                                                                                                                                                            |
| 56.58    | 2.50%                                                                                                                                                       | 2.65%                                                                                                                                                                                                                          | 128.12                                                                                                                                                                                                                                                                                                                                                                                              | 3%                                                                                                                                                                                                                                                                                                                                                                                                                                                                                                                                                                                                                                             | 6%                                                                                                                                                                                                                                                                                                                                                                                                                                                                                                                                                                                                                                    | 9%                                                                                                                                                                                                                                                                                                                                                                                                                                                                                                                                                                                                                            |
| 38.54    | 1.70%                                                                                                                                                       | 1.81%                                                                                                                                                                                                                          | 128.12                                                                                                                                                                                                                                                                                                                                                                                              | 0%                                                                                                                                                                                                                                                                                                                                                                                                                                                                                                                                                                                                                                             | 6%                                                                                                                                                                                                                                                                                                                                                                                                                                                                                                                                                                                                                                    | 9%                                                                                                                                                                                                                                                                                                                                                                                                                                                                                                                                                                                                                            |
| -        | 0.00%                                                                                                                                                       | 0.00%                                                                                                                                                                                                                          | 128.12                                                                                                                                                                                                                                                                                                                                                                                              | 0%                                                                                                                                                                                                                                                                                                                                                                                                                                                                                                                                                                                                                                             | 6%                                                                                                                                                                                                                                                                                                                                                                                                                                                                                                                                                                                                                                    | 9%                                                                                                                                                                                                                                                                                                                                                                                                                                                                                                                                                                                                                            |
| 60.87    | 2.69%                                                                                                                                                       | 2.85%                                                                                                                                                                                                                          | 106.76                                                                                                                                                                                                                                                                                                                                                                                              | 2%                                                                                                                                                                                                                                                                                                                                                                                                                                                                                                                                                                                                                                             | 5%                                                                                                                                                                                                                                                                                                                                                                                                                                                                                                                                                                                                                                    | 7%                                                                                                                                                                                                                                                                                                                                                                                                                                                                                                                                                                                                                            |
| 293.78   | 12.97%                                                                                                                                                      | 13.76%                                                                                                                                                                                                                         | 704.64                                                                                                                                                                                                                                                                                                                                                                                              | 15%                                                                                                                                                                                                                                                                                                                                                                                                                                                                                                                                                                                                                                            | 33%                                                                                                                                                                                                                                                                                                                                                                                                                                                                                                                                                                                                                                   | 38%                                                                                                                                                                                                                                                                                                                                                                                                                                                                                                                                                                                                                           |
|          |                                                                                                                                                             |                                                                                                                                                                                                                                |                                                                                                                                                                                                                                                                                                                                                                                                     |                                                                                                                                                                                                                                                                                                                                                                                                                                                                                                                                                                                                                                                |                                                                                                                                                                                                                                                                                                                                                                                                                                                                                                                                                                                                                                       |                                                                                                                                                                                                                                                                                                                                                                                                                                                                                                                                                                                                                               |
| 75.30    | 3.32%                                                                                                                                                       | 3.53%                                                                                                                                                                                                                          | 106.76                                                                                                                                                                                                                                                                                                                                                                                              | 2%                                                                                                                                                                                                                                                                                                                                                                                                                                                                                                                                                                                                                                             | 5%                                                                                                                                                                                                                                                                                                                                                                                                                                                                                                                                                                                                                                    | 8%                                                                                                                                                                                                                                                                                                                                                                                                                                                                                                                                                                                                                            |
| 20.42    | 0.90%                                                                                                                                                       | 0.96%                                                                                                                                                                                                                          | 64.06                                                                                                                                                                                                                                                                                                                                                                                               | 0%                                                                                                                                                                                                                                                                                                                                                                                                                                                                                                                                                                                                                                             | 3%                                                                                                                                                                                                                                                                                                                                                                                                                                                                                                                                                                                                                                    | 6%                                                                                                                                                                                                                                                                                                                                                                                                                                                                                                                                                                                                                            |
| 38.22    | 1.69%                                                                                                                                                       | 1.79%                                                                                                                                                                                                                          | 42.71                                                                                                                                                                                                                                                                                                                                                                                               | 0%                                                                                                                                                                                                                                                                                                                                                                                                                                                                                                                                                                                                                                             | 2%                                                                                                                                                                                                                                                                                                                                                                                                                                                                                                                                                                                                                                    | 5%                                                                                                                                                                                                                                                                                                                                                                                                                                                                                                                                                                                                                            |
| 133.94   | 5.91%                                                                                                                                                       | 6.27%                                                                                                                                                                                                                          | 213.53                                                                                                                                                                                                                                                                                                                                                                                              | 5%                                                                                                                                                                                                                                                                                                                                                                                                                                                                                                                                                                                                                                             | 10%                                                                                                                                                                                                                                                                                                                                                                                                                                                                                                                                                                                                                                   | 15%                                                                                                                                                                                                                                                                                                                                                                                                                                                                                                                                                                                                                           |
|          |                                                                                                                                                             |                                                                                                                                                                                                                                |                                                                                                                                                                                                                                                                                                                                                                                                     |                                                                                                                                                                                                                                                                                                                                                                                                                                                                                                                                                                                                                                                |                                                                                                                                                                                                                                                                                                                                                                                                                                                                                                                                                                                                                                       |                                                                                                                                                                                                                                                                                                                                                                                                                                                                                                                                                                                                                               |
| -        | 0.00%                                                                                                                                                       | 0.00%                                                                                                                                                                                                                          | 64.06                                                                                                                                                                                                                                                                                                                                                                                               | 0%                                                                                                                                                                                                                                                                                                                                                                                                                                                                                                                                                                                                                                             | 3%                                                                                                                                                                                                                                                                                                                                                                                                                                                                                                                                                                                                                                    | 6%                                                                                                                                                                                                                                                                                                                                                                                                                                                                                                                                                                                                                            |
| 264.53   | 11.68%                                                                                                                                                      | 12.39%                                                                                                                                                                                                                         | 106.76                                                                                                                                                                                                                                                                                                                                                                                              | 3%                                                                                                                                                                                                                                                                                                                                                                                                                                                                                                                                                                                                                                             | 5%                                                                                                                                                                                                                                                                                                                                                                                                                                                                                                                                                                                                                                    | 10%                                                                                                                                                                                                                                                                                                                                                                                                                                                                                                                                                                                                                           |
| 167.18   | 7.38%                                                                                                                                                       | 7.83%                                                                                                                                                                                                                          | 106.76                                                                                                                                                                                                                                                                                                                                                                                              | 3%                                                                                                                                                                                                                                                                                                                                                                                                                                                                                                                                                                                                                                             | 5%                                                                                                                                                                                                                                                                                                                                                                                                                                                                                                                                                                                                                                    | 10%                                                                                                                                                                                                                                                                                                                                                                                                                                                                                                                                                                                                                           |
| 579.57   | 25.58%                                                                                                                                                      | 27.14%                                                                                                                                                                                                                         | 256.23                                                                                                                                                                                                                                                                                                                                                                                              | 10%                                                                                                                                                                                                                                                                                                                                                                                                                                                                                                                                                                                                                                            | 12%                                                                                                                                                                                                                                                                                                                                                                                                                                                                                                                                                                                                                                   | 25%                                                                                                                                                                                                                                                                                                                                                                                                                                                                                                                                                                                                                           |
| 1,011.28 | 44.64%                                                                                                                                                      | 47.36%                                                                                                                                                                                                                         | 533.82                                                                                                                                                                                                                                                                                                                                                                                              | 20%                                                                                                                                                                                                                                                                                                                                                                                                                                                                                                                                                                                                                                            | 25%                                                                                                                                                                                                                                                                                                                                                                                                                                                                                                                                                                                                                                   | 45%                                                                                                                                                                                                                                                                                                                                                                                                                                                                                                                                                                                                                           |
| 347.16   | 15.33%                                                                                                                                                      | 16.26%                                                                                                                                                                                                                         | 42.71                                                                                                                                                                                                                                                                                                                                                                                               | 0%                                                                                                                                                                                                                                                                                                                                                                                                                                                                                                                                                                                                                                             | 2%                                                                                                                                                                                                                                                                                                                                                                                                                                                                                                                                                                                                                                    | 5%                                                                                                                                                                                                                                                                                                                                                                                                                                                                                                                                                                                                                            |
|          | 479.10<br>-<br>60.48<br>77.31<br>56.58<br>38.54<br>-<br>60.87<br>293.78<br>75.30<br>20.42<br>38.22<br>133.94<br>-<br>264.53<br>167.18<br>579.57<br>1,011.28 | 318.44 14.06%   479.10 21.15%   - 0.00%   60.48 2.67%   77.31 3.41%   56.58 2.50%   38.54 1.70%   - 0.00%   60.87 2.69%   293.78 12.97%   20.42 0.90%   38.22 1.69%   133.94 5.91%   - 0.00%   579.57 25.58%   1,011.28 44.64% | 318.44 14.06% 14.91%   479.10 21.15% 22.44%   - 0.00% 0.00%   60.48 2.67% 2.83%   77.31 3.41% 3.62%   56.58 2.50% 2.65%   38.54 1.70% 1.81%   - 0.00% 0.00%   60.87 2.69% 2.85%   293.78 12.97% 13.76%   75.30 3.32% 3.53%   20.42 0.90% 0.96%   38.22 1.69% 1.79%   133.94 5.91% 6.27%   - 0.00% 0.00%   264.53 11.68% 12.39%   167.18 7.38% 7.83%   579.57 25.58% 27.14%   1,011.28 44.64% 47.36% | 318.44   14.06%   14.91%   106.76     479.10   21.15%   22.44%   640.58     -   0.00%   0.00%   42.71     60.48   2.67%   2.83%   64.06     77.31   3.41%   3.62%   106.76     56.58   2.50%   2.65%   128.12     38.54   1.70%   1.81%   128.12     -   0.00%   0.00%   128.12     60.87   2.69%   2.85%   106.76     293.78   12.97%   13.76%   704.64     -   0.00%   0.96%   64.06     38.22   1.69%   1.79%   42.71     133.94   5.91%   6.27%   213.53     -   0.00%   0.00%   64.06     38.22   1.69%   1.79%   42.71     133.94   5.91%   6.27%   213.53     -   0.00%   0.00%   64.06     264.53   11.68%   12.39%   106.76     -   0 | 318.44   14.06%   14.91%   106.76   4%     479.10   21.15%   22.44%   640.58   20%     -   0.00%   0.00%   42.71   0%     60.48   2.67%   2.83%   64.06   0%     77.31   3.41%   3.62%   106.76   2%     56.58   2.50%   2.65%   128.12   3%     38.54   1.70%   1.81%   128.12   0%     -   0.00%   0.00%   128.12   0%     60.87   2.69%   2.85%   106.76   2%     293.78   12.97%   13.76%   704.64   15%     75.30   3.32%   3.53%   106.76   2%     20.42   0.90%   0.96%   64.06   0%     38.22   1.69%   1.79%   42.71   0%     133.94   5.91%   6.27%   213.53   5%     -   0.00%   0.00%   64.06   0%     133.94   5.91%   6 | 318.44   14.06%   14.91%   106.76   4%   5%     479.10   21.15%   22.44%   640.58   20%   30%     -   0.00%   0.00%   42.71   0%   2%     60.48   2.67%   2.83%   64.06   0%   3%     77.31   3.41%   3.62%   106.76   2%   5%     56.58   2.50%   2.65%   128.12   3%   6%     38.54   1.70%   1.81%   128.12   0%   6%     60.87   2.69%   2.85%   106.76   2%   5%     293.78   12.97%   13.76%   704.64   15%   33%     293.78   12.97%   13.76%   704.64   15%   3%     38.22   1.69%   1.79%   42.71   0%   2%     133.94   5.91%   6.27%   213.53   5%   10%     -   0.00%   0.00%   64.06   0%   3%     33.94   5.91% |