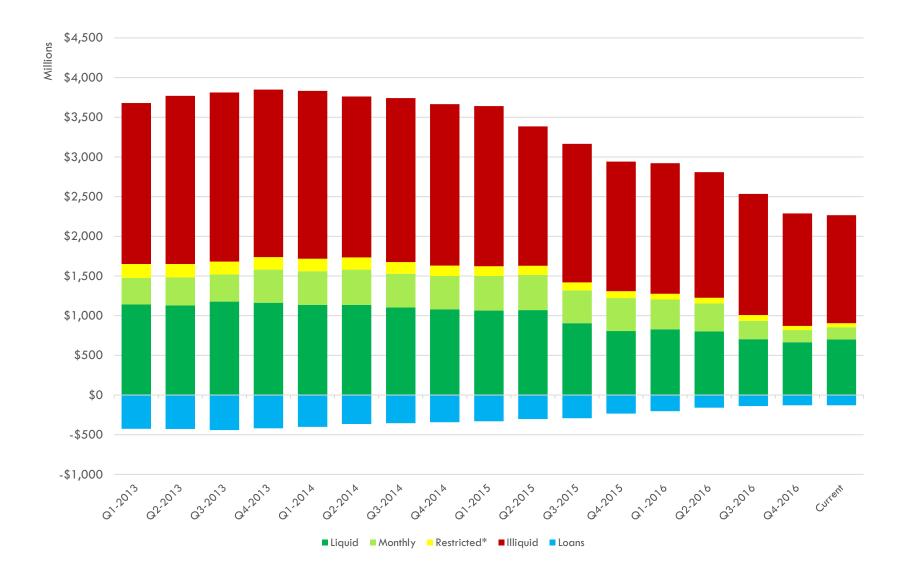

| GROSS INVESTMENT ASSETS | 2,265.28 | 100% | 106.09% |   |    |            |     |
|-------------------------|----------|------|---------|---|----|------------|-----|
| DPFP DEBT               | (130.00) |      | -6.09%  | - | 0% | <b>0</b> % | 15% |
| NET ASSET VALUE         | 2,135.28 |      | 100%    |   |    |            |     |