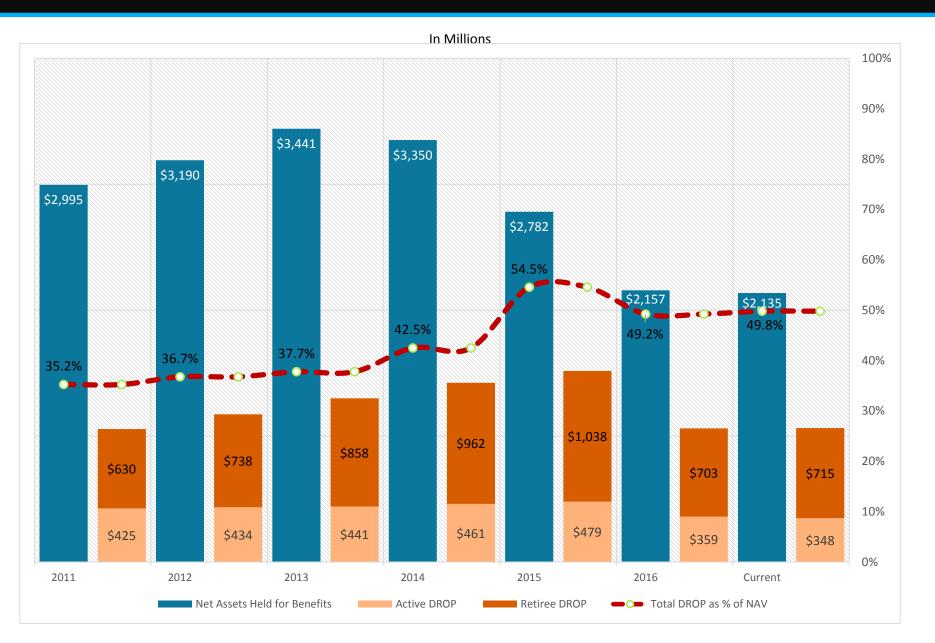

55,975,025 |
| Inflows over \$1m                     |                |              |
| AEW RCH - Cityscape Apts <sup>*</sup> | Distribution   | \$15,000,000 |
| LSF VIII                              | Distribution   | \$1,048,852  |
| Merit E                               | Secondary Sale | \$2,042,246  |
| Merit G                               | Secondary Sale | \$20,224,516 |
| Merit H                               | Secondary Sale | \$5,629,379  |
| JPM AIRRO                             | Distribution   | \$12,030,032 |

 $^{\ast}\mathsf{AEW}$  RCH sale proceeds used to pay debt at RCH company level

\* Excludes funding, redemptions and distributions from public equity and public fixed income separate accounts 10



#### Trailing 12-month Funding Gap



#### DROP Balance as % of NAV



#### DALLAS POLICE & FIRE PENSION SYSTEM Combined Statements of Fiduciary Net Position

|                                                      | P  | RELIMINARY<br>12/31/2016<br>(unaudited) | <br><b>12/31/15</b><br>(audited) |
|------------------------------------------------------|----|-----------------------------------------|----------------------------------|
| Assets                                               |    |                                         |                                  |
| Investments, at fair value (NOTE)                    |    |                                         |                                  |
| Short-term investments                               | \$ | 7,153,792                               | \$<br>29,986,714                 |
| Fixed income