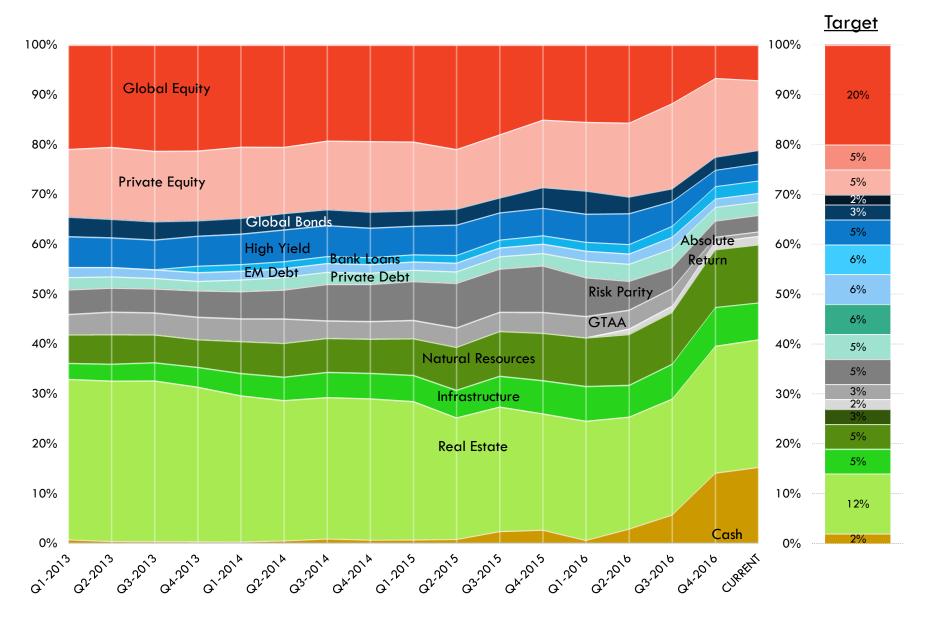

.69%  | 2.85%  | 106.76 | 2%  | 5%  | 7%  |
| TOTAL PRIVATE MARKETS     | 379.31   | 16.74% | 17.76% | 213.53 |     | 10% |     |
| TOTAL PRIVATE INVESTMENTS | 1,390.60 | 61.39% | 65.12% | 683.29 |     | 32% |     |

| GROSS INVESTMENT ASSETS | 2,265.28 | 100% 106.09% |   |    |            |     |
|-------------------------|----------|--------------|---|----|------------|-----|
| DPFP DEBT               | (130.00) | -6.09%       | - | 0% | <b>o</b> % | 15% |
| NET ASSET VALUE         | 2,135.28 | 100%         |   |    |            |     |

#### Asset Allocation vs. Target



#### **FIXED INCOME & CASH**





ACTUAL



# **GLOBAL ASSET ALLOCATION** 10% 5.91% Abs. Return 2% GTAA 3% Abs. Return 1.69%

Risk Parity 3.32%

ACTUAL







ACTUAL

TARGET

#### Asset Allocation History (Quarterly)



#### Liquidity Snapshot

In Millions

#### ACTUAL – GROSS INVESTMENT ASSETS



#### BASED ON TARGET ASSET ALLOCATION



Liquidity History- As Percentage (Quarterly)

100% 90% 80% 70% 60% % of NAV 50% 40% 30% 20% 10% 0% 01-2013 02-2013 03-2013 04-2013 01-2014 02-2014 03-2014 04-2014 02-2015 02-2015 04-2015 02-2016 02-2016 03-2016 04-2016 04-2016 04-2016 Liquid less Loans Monthly Restricted\* Illiquid

\* - Assets can be redeemed between monthly and annual basis often with gating, lock-ups or notice of more than 30 days required.

January 31, 2017

#### Liquidity History – Investment Value (Quarterly)



\* - Assets can be redeemed between monthly and annual basis often with gating, lock-ups or notice of more than 30 days required.

|                                |         |