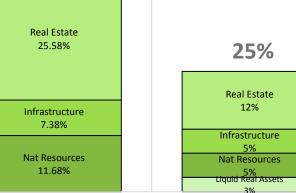

## Asset Allocation vs. Target

| \$ (M)   | Gross %                                                                                                                                                     | Net %                                                                                                                                                                                                                          | \$ (M)                                                                                                                                                                                                                                                                                                                                                                                              | Low                                                                                                                                                                                                                                                                                                                                                                                                                                                                                                                                                                                                                                            | 0/                                                                                                                                                                                                                                                                                                                                                                                                                                                                                                                                                                                                                                    | 1.10.1                                                                                                                                                                                                                                                                                                                                                                                                                                                                                                                                                                                                                        |
|----------|-------------------------------------------------------------------------------------------------------------------------------------------------------------|--------------------------------------------------------------------------------------------------------------------------------------------------------------------------------------------------------------------------------|-----------------------------------------------------------------------------------------------------------------------------------------------------------------------------------------------------------------------------------------------------------------------------------------------------------------------------------------------------------------------------------------------------|------------------------------------------------------------------------------------------------------------------------------------------------------------------------------------------------------------------------------------------------------------------------------------------------------------------------------------------------------------------------------------------------------------------------------------------------------------------------------------------------------------------------------------------------------------------------------------------------------------------------------------------------|---------------------------------------------------------------------------------------------------------------------------------------------------------------------------------------------------------------------------------------------------------------------------------------------------------------------------------------------------------------------------------------------------------------------------------------------------------------------------------------------------------------------------------------------------------------------------------------------------------------------------------------|-------------------------------------------------------------------------------------------------------------------------------------------------------------------------------------------------------------------------------------------------------------------------------------------------------------------------------------------------------------------------------------------------------------------------------------------------------------------------------------------------------------------------------------------------------------------------------------------------------------------------------|
|          |                                                                                                                                                             |                                                                                                                                                                                                                                | ψ (/•()                                                                                                                                                                                                                                                                                                                                                                                             | LOW                                                                                                                                                                                                                                                                                                                                                                                                                                                                                                                                                                                                                                            | %                                                                                                                                                                                                                                                                                                                                                                                                                                                                                                                                                                                                                                     | High                                                                                                                                                                                                                                                                                                                                                                                                                                                                                                                                                                                                                          |
|          |                                                                                                                                                             |                                                                                                                                                                                                                                |                                                                                                                                                                                                                                                                                                                                                                                                     |                                                                                                                                                                                                                                                                                                                                                                                                                                                                                                                                                                                                                                                |                                                                                                                                                                                                                                                                                                                                                                                                                                                                                                                                                                                                                                       |                                                                                                                                                                                                                                                                                                                                                                                                                                                                                                                                                                                                                               |
| 160.66   | 7.09%                                                                                                                                                       | 7.52%                                                                                                                                                                                                                          | 427.06                                                                                                                                                                                                                                                                                                                                                                                              | 10%                                                                                                                                                                                                                                                                                                                                                                                                                                                                                                                                                                                                                                            | <b>20</b> %                                                                                                                                                                                                                                                                                                                                                                                                                                                                                                                                                                                                                           | 23%                                                                                                                                                                                                                                                                                                                                                                                                                                                                                                                                                                                                                           |
| -        | 0.00%                                                                                                                                                       | 0.00%                                                                                                                                                                                                                          | 106.76                                                                                                                                                                                                                                                                                                                                                                                              | 0%                                                                                                                                                                                                                                                                                                                                                                                                                                                                                                                                                                                                                                             | 5%                                                                                                                                                                                                                                                                                                                                                                                                                                                                                                                                                                                                                                    | 8%                                                                                                                                                                                                                                                                                                                                                                                                                                                                                                                                                                                                                            |
| 318.44   | 14.06%                                                                                                                                                      | 14.91%                                                                                                                                                                                                                         | 106.76                                                                                                                                                                                                                                                                                                                                                                                              | 4%                                                                                                                                                                                                                                                                                                                                                                                                                                                                                                                                                                                                                                             | 5%                                                                                                                                                                                                                                                                                                                                                                                                                                                                                                                                                                                                                                    | 15%                                                                                                                                                                                                                                                                                                                                                                                                                                                                                                                                                                                                                           |
| 479.10   | 21.15%                                                                                                                                                      | 22.44%                                                                                                                                                                                                                         | 640.58                                                                                                                                                                                                                                                                                                                                                                                              | 20%                                                                                                                                                                                                                                                                                                                                                                                                                                                                                                                                                                                                                                            | 30%                                                                                                                                                                                                                                                                                                                                                                                                                                                                                                                                                                                                                                   | 40%                                                                                                                                                                                                                                                                                                                                                                                                                                                                                                                                                                                                                           |
|          |                                                                                                                                                             |                                                                                                                                                                                                                                |                                                                                                                                                                                                                                                                                                                                                                                                     |                                                                                                                                                                                                                                                                                                                                                                                                                                                                                                                                                                                                                                                |                                                                                                                                                                                                                                                                                                                                                                                                                                                                                                                                                                                                                                       |                                                                                                                                                                                                                                                                                                                                                                                                                                                                                                                                                                                                                               |
| -        | 0.00%                                                                                                                                                       | 0.00%                                                                                                                                                                                                                          | 42.71                                                                                                                                                                                                                                                                                                                                                                                               | 0%                                                                                                                                                                                                                                                                                                                                                                                                                                                                                                                                                                                                                                             | 2%                                                                                                                                                                                                                                                                                                                                                                                                                                                                                                                                                                                                                                    | 5%                                                                                                                                                                                                                                                                                                                                                                                                                                                                                                                                                                                                                            |
| 60.48    | 2.67%                                                                                                                                                       | 2.83%                                                                                                                                                                                                                          | 64.06                                                                                                                                                                                                                                                                                                                                                                                               | 0%                                                                                                                                                                                                                                                                                                                                                                                                                                                                                                                                                                                                                                             | 3%                                                                                                                                                                                                                                                                                                                                                                                                                                                                                                                                                                                                                                    | 6%                                                                                                                                                                                                                                                                                                                                                                                                                                                                                                                                                                                                                            |
| 77.31    | 3.41%                                                                                                                                                       | 3.62%                                                                                                                                                                                                                          | 106.76                                                                                                                                                                                                                                                                                                                                                                                              | 2%                                                                                                                                                                                                                                                                                                                                                                                                                                                                                                                                                                                                                                             | 5%                                                                                                                                                                                                                                                                                                                                                                                                                                                                                                                                                                                                                                    | 8%                                                                                                                                                                                                                                                                                                                                                                                                                                                                                                                                                                                                                            |
| 56.58    | 2.50%                                                                                                                                                       | 2.65%                                                                                                                                                                                                                          | 128.12                                                                                                                                                                                                                                                                                                                                                                                              | 3%                                                                                                                                                                                                                                                                                                                                                                                                                                                                                                                                                                                                                                             | 6%                                                                                                                                                                                                                                                                                                                                                                                                                                                                                                                                                                                                                                    | 9%                                                                                                                                                                                                                                                                                                                                                                                                                                                                                                                                                                                                                            |
| 38.54    | 1.70%                                                                                                                                                       | 1.81%                                                                                                                                                                                                                          | 128.12                                                                                                                                                                                                                                                                                                                                                                                              | 0%                                                                                                                                                                                                                                                                                                                                                                                                                                                                                                                                                                                                                                             | 6%                                                                                                                                                                                                                                                                                                                                                                                                                                                                                                                                                                                                                                    | 9%                                                                                                                                                                                                                                                                                                                                                                                                                                                                                                                                                                                                                            |
| -        | 0.00%                                                                                                                                                       | 0.00%                                                                                                                                                                                                                          | 128.12                                                                                                                                                                                                                                                                                                                                                                                              | 0%                                                                                                                                                                                                                                                                                                                                                                                                                                                                                                                                                                                                                                             | 6%                                                                                                                                                                                                                                                                                                                                                                                                                                                                                                                                                                                                                                    | 9%                                                                                                                                                                                                                                                                                                                                                                                                                                                                                                                                                                                                                            |
| 60.87    | 2.69%                                                                                                                                                       | 2.85%                                                                                                                                                                                                                          | 106.76                                                                                                                                                                                                                                                                                                                                                                                              | 2%                                                                                                                                                                                                                                                                                                                                                                                                                                                                                                                                                                                                                                             | 5%                                                                                                                                                                                                                                                                                                                                                                                                                                                                                                                                                                                                                                    | 7%                                                                                                                                                                                                                                                                                                                                                                                                                                                                                                                                                                                                                            |
| 293.78   | 12.97%                                                                                                                                                      | 13.76%                                                                                                                                                                                                                         | 704.64                                                                                                                                                                                                                                                                                                                                                                                              | 15%                                                                                                                                                                                                                                                                                                                                                                                                                                                                                                                                                                                                                                            | 33%                                                                                                                                                                                                                                                                                                                                                                                                                                                                                                                                                                                                                                   | 38%                                                                                                                                                                                                                                                                                                                                                                                                                                                                                                                                                                                                                           |
|          |                                                                                                                                                             |                                                                                                                                                                                                                                |                                                                                                                                                                                                                                                                                                                                                                                                     |                                                                                                                                                                                                                                                                                                                                                                                                                                                                                                                                                                                                                                                |                                                                                                                                                                                                                                                                                                                                                                                                                                                                                                                                                                                                                                       |                                                                                                                                                                                                                                                                                                                                                                                                                                                                                                                                                                                                                               |
| 75.30    | 3.32%                                                                                                                                                       | 3.53%                                                                                                                                                                                                                          | 106.76                                                                                                                                                                                                                                                                                                                                                                                              | 2%                                                                                                                                                                                                                                                                                                                                                                                                                                                                                                                                                                                                                                             | 5%                                                                                                                                                                                                                                                                                                                                                                                                                                                                                                                                                                                                                                    | 8%                                                                                                                                                                                                                                                                                                                                                                                                                                                                                                                                                                                                                            |
| 20.42    | 0.90%                                                                                                                                                       | 0.96%                                                                                                                                                                                                                          | 64.06                                                                                                                                                                                                                                                                                                                                                                                               | 0%                                                                                                                                                                                                                                                                                                                                                                                                                                                                                                                                                                                                                                             | 3%                                                                                                                                                                                                                                                                                                                                                                                                                                                                                                                                                                                                                                    | 6%                                                                                                                                                                                                                                                                                                                                                                                                                                                                                                                                                                                                                            |
| 38.22    | 1.69%                                                                                                                                                       | 1.79%                                                                                                                                                                                                                          | 42.71                                                                                                                                                                                                                                                                                                                                                                                               | 0%                                                                                                                                                                                                                                                                                                                                                                                                                                                                                                                                                                                                                                             | 2%                                                                                                                                                                                                                                                                                                                                                                                                                                                                                                                                                                                                                                    | 5%                                                                                                                                                                                                                                                                                                                                                                                                                                                                                                                                                                                                                            |
| 133.94   | 5.91%                                                                                                                                                       | 6.27%                                                                                                                                                                                                                          | 213.53                                                                                                                                                                                                                                                                                                                                                                                              | 5%                                                                                                                                                                                                                                                                                                                                                                                                                                                                                                                                                                                                                                             | 10%                                                                                                                                                                                                                                                                                                                                                                                                                                                                                                                                                                                                                                   | 15%                                                                                                                                                                                                                                                                                                                                                                                                                                                                                                                                                                                                                           |
|          |                                                                                                                                                             |                                                                                                                                                                                                                                |                                                                                                                                                                                                                                                                                                                                                                                                     |                                                                                                                                                                                                                                                                                                                                                                                                                                                                                                                                                                                                                                                |                                                                                                                                                                                                                                                                                                                                                                                                                                                                                                                                                                                                                                       |                                                                                                                                                                                                                                                                                                                                                                                                                                                                                                                                                                                                                               |
| -        | 0.00%                                                                                                                                                       | 0.00%                                                                                                                                                                                                                          | 64.06                                                                                                                                                                                                                                                                                                                                                                                               | 0%                                                                                                                                                                                                                                                                                                                                                                                                                                                                                                                                                                                                                                             | 3%                                                                                                                                                                                                                                                                                                                                                                                                                                                                                                                                                                                                                                    | 6%                                                                                                                                                                                                                                                                                                                                                                                                                                                                                                                                                                                                                            |
| 264.53   | 11.68%                                                                                                                                                      | 12.39%                                                                                                                                                                                                                         | 106.76                                                                                                                                                                                                                                                                                                                                                                                              | 3%                                                                                                                                                                                                                                                                                                                                                                                                                                                                                                                                                                                                                                             | 5%                                                                                                                                                                                                                                                                                                                                                                                                                                                                                                                                                                                                                                    | 10%                                                                                                                                                                                                                                                                                                                                                                                                                                                                                                                                                                                                                           |
| 167.18   | 7.38%                                                                                                                                                       | 7.83%                                                                                                                                                                                                                          | 106.76                                                                                                                                                                                                                                                                                                                                                                                              | 3%                                                                                                                                                                                                                                                                                                                                                                                                                                                                                                                                                                                                                                             | 5%                                                                                                                                                                                                                                                                                                                                                                                                                                                                                                                                                                                                                                    | 10%                                                                                                                                                                                                                                                                                                                                                                                                                                                                                                                                                                                                                           |
| 579.57   | 25.58%                                                                                                                                                      | 27.14%                                                                                                                                                                                                                         | 256.23                                                                                                                                                                                                                                                                                                                                                                                              | 10%                                                                                                                                                                                                                                                                                                                                                                                                                                                                                                                                                                                                                                            | 12%                                                                                                                                                                                                                                                                                                                                                                                                                                                                                                                                                                                                                                   | 25%                                                                                                                                                                                                                                                                                                                                                                                                                                                                                                                                                                                                                           |
| 1,011.28 | 44.64%                                                                                                                                                      | 47.36%                                                                                                                                                                                                                         | 533.82                                                                                                                                                                                                                                                                                                                                                                                              | 20%                                                                                                                                                                                                                                                                                                                                                                                                                                                                                                                                                                                                                                            | 25%                                                                                                                                                                                                                                                                                                                                                                                                                                                                                                                                                                                                                                   | 45%                                                                                                                                                                                                                                                                                                                                                                                                                                                                                                                                                                                                                           |
| 347.16   | 15.33%                                                                                                                                                      | 16.26%                                                                                                                                                                                                                         | 42.71                                                                                                                                                                                                                                                                                                                                                                                               | 0%                                                                                                                                                                                                                                                                                                                                                                                                                                                                                                                                                                                                                                             | 2%                                                                                                                                                                                                                                                                                                                                                                                                                                                                                                                                                                                                                                    | 5%                                                                                                                                                                                                                                                                                                                                                                                                                                                                                                                                                                                                                            |
|          | 479.10<br>-<br>60.48<br>77.31<br>56.58<br>38.54<br>-<br>60.87<br>293.78<br>75.30<br>20.42<br>38.22<br>133.94<br>-<br>264.53<br>167.18<br>579.57<br>1,011.28 | 318.44 14.06%   479.10 21.15%   - 0.00%   60.48 2.67%   77.31 3.41%   56.58 2.50%   38.54 1.70%   - 0.00%   60.87 2.69%   293.78 12.97%   20.42 0.90%   38.22 1.69%   133.94 5.91%   - 0.00%   579.57 25.58%   1,011.28 44.64% | 318.44 14.06% 14.91%   479.10 21.15% 22.44%   - 0.00% 0.00%   60.48 2.67% 2.83%   77.31 3.41% 3.62%   56.58 2.50% 2.65%   38.54 1.70% 1.81%   - 0.00% 0.00%   60.87 2.69% 2.85%   293.78 12.97% 13.76%   75.30 3.32% 3.53%   20.42 0.90% 0.96%   38.22 1.69% 1.79%   133.94 5.91% 6.27%   - 0.00% 0.00%   264.53 11.68% 12.39%   167.18 7.38% 7.83%   579.57 25.58% 27.14%   1,011.28 44.64% 47.36% | 318.44   14.06%   14.91%   106.76     479.10   21.15%   22.44%   640.58     -   0.00%   0.00%   42.71     60.48   2.67%   2.83%   64.06     77.31   3.41%   3.62%   106.76     56.58   2.50%   2.65%   128.12     38.54   1.70%   1.81%   128.12     -   0.00%   0.00%   128.12     60.87   2.69%   2.85%   106.76     293.78   12.97%   13.76%   704.64     -   0.00%   0.96%   64.06     38.22   1.69%   1.79%   42.71     133.94   5.91%   6.27%   213.53     -   0.00%   0.00%   64.06     38.22   1.69%   1.79%   42.71     133.94   5.91%   6.27%   213.53     -   0.00%   0.00%   64.06     264.53   11.68%   12.39%   106.76     -   0 | 318.44   14.06%   14.91%   106.76   4%     479.10   21.15%   22.44%   640.58   20%     -   0.00%   0.00%   42.71   0%     60.48   2.67%   2.83%   64.06   0%     77.31   3.41%   3.62%   106.76   2%     56.58   2.50%   2.65%   128.12   3%     38.54   1.70%   1.81%   128.12   0%     -   0.00%   0.00%   128.12   0%     60.87   2.69%   2.85%   106.76   2%     293.78   12.97%   13.76%   704.64   15%     75.30   3.32%   3.53%   106.76   2%     20.42   0.90%   0.96%   64.06   0%     38.22   1.69%   1.79%   42.71   0%     133.94   5.91%   6.27%   213.53   5%     -   0.00%   0.00%   64.06   0%     133.94   5.91%   6 | 318.44   14.06%   14.91%   106.76   4%   5%     479.10   21.15%   22.44%   640.58   20%   30%     -   0.00%   0.00%   42.71   0%   2%     60.48   2.67%   2.83%   64.06   0%   3%     77.31   3.41%   3.62%   106.76   2%   5%     56.58   2.50%   2.65%   128.12   3%   6%     38.54   1.70%   1.81%   128.12   0%   6%     60.87   2.69%   2.85%   106.76   2%   5%     293.78   12.97%   13.76%   704.64   15%   33%     293.78   12.97%   13.76%   704.64   15%   3%     38.22   1.69%   1.79%   42.71   0%   2%     133.94   5.91%   6.27%   213.53   5%   10%     -   0.00%   0.00%   64.06   0%   3%     33.94   5.91% |