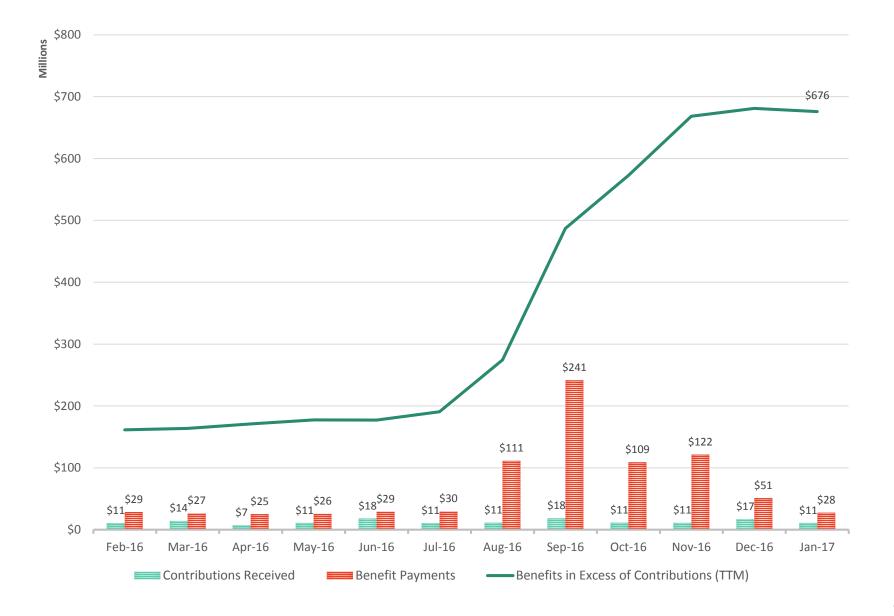

| GROSS INVESTMENT ASSETS | 2,265.28 | 100% | 106.09% |   |    |            |     |
|-------------------------|----------|------|---------|---|----|------------|-----|
| DPFP DEBT               | (130.00) |      | -6.09%  | - | 0% | <b>0</b> % | 15% |
| NET ASSET VALUE         | 2,135.28 |      | 100%    |   |    |            |     |