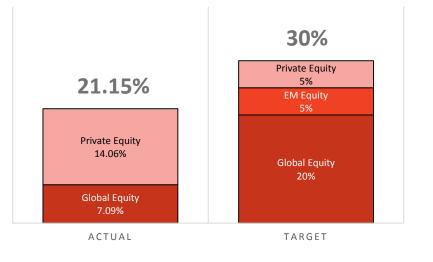

## Asset Allocation vs. Target

| \$ (M)   | Gross %                                                                                                                                                     | Net %                                                                                                                                                                                                                          | \$ (M)                                                                                                                                                                                                                                                                                                                                                                                              | Low                                                                                                                                                                                                                                                                                                                                                                                                                                                                                                                                                                                                                                            | 0/                                                                                                                                                                                                                                                                                                                                                                                                                                                                                                                                                                                                                                    | 1.10.1                                                                                                                                                                                                                                                                                                                                                                                                                                                                                                                                                                                                                        |
|----------|-------------------------------------------------------------------------------------------------------------------------------------------------------------|--------------------------------------------------------------------------------------------------------------------------------------------------------------------------------------------------------------------------------|-----------------------------------------------------------------------------------------------------------------------------------------------------------------------------------------------------------------------------------------------------------------------------------------------------------------------------------------------------------------------------------------------------|------------------------------------------------------------------------------------------------------------------------------------------------------------------------------------------------------------------------------------------------------------------------------------------------------------------------------------------------------------------------------------------------------------------------------------------------------------------------------------------------------------------------------------------------------------------------------------------------------------------------------------------------|---------------------------------------------------------------------------------------------------------------------------------------------------------------------------------------------------------------------------------------------------------------------------------------------------------------------------------------------------------------------------------------------------------------------------------------------------------------------------------------------------------------------------------------------------------------------------------------------------------------------------------------|-------------------------------------------------------------------------------------------------------------------------------------------------------------------------------------------------------------------------------------------------------------------------------------------------------------------------------------------------------------------------------------------------------------------------------------------------------------------------------------------------------------------------------------------------------------------------------------------------------------------------------|
|          |                                                                                                                                                             |                                                                                                                                                                                                                                | ψ (/•()                                                                                                                                                                                                                                                                                                                                                                                             | LOW                                                                                                                                                                                                                                                                                                                                                                                                                                                                                                                                                                                                                                            | %                                                                                                                                                                                                                                                                                                                                                                                                                                                                                                                                                                                                                                     | High                                                                                                                                                                                                                                                                                                                                                                                                                                                                                                                                                                                                                          |
|          |                                                                                                                                                             |                                                                                                                                                                                                                                |                                                                                                                                                                                                                                                                                                                                                                                                     |                                                                                                                                                                                                                                                                                                                                                                                                                                                                                                                                                                                                                                                |                                                                                                                                                                                                                                                                                                                                                                                                                                                                                                                                                                                                                                       |                                                                                                                                                                                                                                                                                                                                                                                                                                                                                                                                                                                                                               |
| 160.66   | 7.09%                                                                                                                                                       | 7.52%                                                                                                                                                                                                                          | 427.06                                                                                                                                                                                                                                                                                                                                                                                              | 10%                                                                                                                                                                                                                                                                                                                                                                                                                                                                                                                                                                                                                                            | <b>20</b> %                                                                                                                                                                                                                                                                                                                                                                                                                                                                                                                                                                                                                           | 23%                                                                                                                                                                                                                                                                                                                                                                                                                                                                                                                                                                                                                           |
| -        | 0.00%                                                                                                                                                       | 0.00%                                                                                                                                                                                                                          | 106.76                                                                                                                                                                                                                                                                                                                                                                                              | 0%                                                                                                                                                                                                                                                                                                                                                                                                                                                                                                                                                                                                                                             | 5%                                                                                                                                                                                                                                                                                                                                                                                                                                                                                                                                                                                                                                    | 8%                                                                                                                                                                                                                                                                                                                                                                                                                                                                                                                                                                                                                            |
| 318.44   | 14.06%                                                                                                                                                      | 14.91%                                                                                                                                                                                                                         | 106.76                                                                                                                                                                                                                                                                                                                                                                                              | 4%                                                                                                                                                                                                                                                                                                                                                                                                                                                                                                                                                                                                                                             | 5%                                                                                                                                                                                                                                                                                                                                                                                                                                                                                                                                                                                                                                    | 15%                                                                                                                                                                                                                                                                                                                                                                                                                                                                                                                                                                                                                           |
| 479.10   | 21.15%                                                                                                                                                      | 22.44%                                                                                                                                                                                                                         | 640.58                                                                                                                                                                                                                                                                                                                                                                                              | 20%                                                                                                                                                                                                                                                                                                                                                                                                                                                                                                                                                                                                                                            | 30%                                                                                                                                                                                                                                                                                                                                                                                                                                                                                                                                                                                                                                   | 40%                                                                                                                                                                                                                                                                                                                                                                                                                                                                                                                                                                                                                           |
|          |                                                                                                                                                             |                                                                                                                                                                                                                                |                                                                                                                                                                                                                                                                                                                                                                                                     |                                                                                                                                                                                                                                                                                                                                                                                                                                                                                                                                                                                                                                                |                                                                                                                                                                                                                                                                                                                                                                                                                                                                                                                                                                                                                                       |                                                                                                                                                                                                                                                                                                                                                                                                                                                                                                                                                                                                                               |
| -        | 0.00%                                                                                                                                                       | 0.00%                                                                                                                                                                                                                          | 42.71                                                                                                                                                                                                                                                                                                                                                                                               | 0%                                                                                                                                                                                                                                                                                                                                                                                                                                                                                                                                                                                                                                             | 2%                                                                                                                                                                                                                                                                                                                                                                                                                                                                                                                                                                                                                                    | 5%                                                                                                                                                                                                                                                                                                                                                                                                                                                                                                                                                                                                                            |
| 60.48    | 2.67%                                                                                                                                                       | 2.83%                                                                                                                                                                                                                          | 64.06                                                                                                                                                                                                                                                                                                                                                                                               | 0%                                                                                                                                                                                                                                                                                                                                                                                                                                                                                                                                                                                                                                             | 3%                                                                                                                                                                                                                                                                                                                                                                                                                                                                                                                                                                                                                                    | 6%                                                                                                                                                                                                                                                                                                                                                                                                                                                                                                                                                                                                                            |
| 77.31    | 3.41%                                                                                                                                                       | 3.62%                                                                                                                                                                                                                          | 106.76                                                                                                                                                                                                                                                                                                                                                                                              | 2%                                                                                                                                                                                                                                                                                                                                                                                                                                                                                                                                                                                                                                             | 5%                                                                                                                                                                                                                                                                                                                                                                                                                                                                                                                                                                                                                                    | 8%                                                                                                                                                                                                                                                                                                                                                                                                                                                                                                                                                                                                                            |
| 56.58    | 2.50%                                                                                                                                                       | 2.65%                                                                                                                                                                                                                          | 128.12                                                                                                                                                                                                                                                                                                                                                                                              | 3%                                                                                                                                                                                                                                                                                                                                                                                                                                                                                                                                                                                                                                             | 6%                                                                                                                                                                                                                                                                                                                                                                                                                                                                                                                                                                                                                                    | 9%                                                                                                                                                                                                                                                                                                                                                                                                                                                                                                                                                                                                                            |
| 38.54    | 1.70%                                                                                                                                                       | 1.81%                                                                                                                                                                                                                          | 128.12                                                                                                                                                                                                                                                                                                                                                                                              | 0%                                                                                                                                                                                                                                                                                                                                                                                                                                                                                                                                                                                                                                             | 6%                                                                                                                                                                                                                                                                                                                                                                                                                                                                                                                                                                                                                                    | 9%                                                                                                                                                                                                                                                                                                                                                                                                                                                                                                                                                                                                                            |
| -        | 0.00%                                                                                                                                                       | 0.00%                                                                                                                                                                                                                          | 128.12                                                                                                                                                                                                                                                                                                                                                                                              | 0%                                                                                                                                                                                                                                                                                                                                                                                                                                                                                                                                                                                                                                             | 6%                                                                                                                                                                                                                                                                                                                                                                                                                                                                                                                                                                                                                                    | 9%                                                                                                                                                                                                                                                                                                                                                                                                                                                                                                                                                                                                                            |
| 60.87    | 2.69%                                                                                                                                                       | 2.85%                                                                                                                                                                                                                          | 106.76                                                                                                                                                                                                                                                                                                                                                                                              | 2%                                                                                                                                                                                                                                                                                                                                                                                                                                                                                                                                                                                                                                             | 5%                                                                                                                                                                                                                                                                                                                                                                                                                                                                                                                                                                                                                                    | 7%                                                                                                                                                                                                                                                                                                                                                                                                                                                                                                                                                                                                                            |
| 293.78   | 12.97%                                                                                                                                                      | 13.76%                                                                                                                                                                                                                         | 704.64                                                                                                                                                                                                                                                                                                                                                                                              | 15%                                                                                                                                                                                                                                                                                                                                                                                                                                                                                                                                                                                                                                            | 33%                                                                                                                                                                                                                                                                                                                                                                                                                                                                                                                                                                                                                                   | 38%                                                                                                                                                                                                                                                                                                                                                                                                                                                                                                                                                                                                                           |
|          |                                                                                                                                                             |                                                                                                                                                                                                                                |                                                                                                                                                                                                                                                                                                                                                                                                     |                                                                                                                                                                                                                                                                                                                                                                                                                                                                                                                                                                                                                                                |                                                                                                                                                                                                                                                                                                                                                                                                                                                                                                                                                                                                                                       |                                                                                                                                                                                                                                                                                                                                                                                                                                                                                                                                                                                                                               |
| 75.30    | 3.32%                                                                                                                                                       | 3.53%                                                                                                                                                                                                                          | 106.76                                                                                                                                                                                                                                                                                                                                                                                              | 2%                                                                                                                                                                                                                                                                                                                                                                                                                                                                                                                                                                                                                                             | 5%                                                                                                                                                                                                                                                                                                                                                                                                                                                                                                                                                                                                                                    | 8%                                                                                                                                                                                                                                                                                                                                                                                                                                                                                                                                                                                                                            |
| 20.42    | 0.90%                                                                                                                                                       | 0.96%                                                                                                                                                                                                                          | 64.06                                                                                                                                                                                                                                                                                                                                                                                               | 0%                                                                                                                                                                                                                                                                                                                                                                                                                                                                                                                                                                                                                                             | 3%                                                                                                                                                                                                                                                                                                                                                                                                                                                                                                                                                                                                                                    | 6%                                                                                                                                                                                                                                                                                                                                                                                                                                                                                                                                                                                                                            |
| 38.22    | 1.69%                                                                                                                                                       | 1.79%                                                                                                                                                                                                                          | 42.71                                                                                                                                                                                                                                                                                                                                                                                               | 0%                                                                                                                                                                                                                                                                                                                                                                                                                                                                                                                                                                                                                                             | 2%                                                                                                                                                                                                                                                                                                                                                                                                                                                                                                                                                                                                                                    | 5%                                                                                                                                                                                                                                                                                                                                                                                                                                                                                                                                                                                                                            |
| 133.94   | 5.91%                                                                                                                                                       | 6.27%                                                                                                                                                                                                                          | 213.53                                                                                                                                                                                                                                                                                                                                                                                              | 5%                                                                                                                                                                                                                                                                                                                                                                                                                                                                                                                                                                                                                                             | 10%                                                                                                                                                                                                                                                                                                                                                                                                                                                                                                                                                                                                                                   | 15%                                                                                                                                                                                                                                                                                                                                                                                                                                                                                                                                                                                                                           |
|          |                                                                                                                                                             |                                                                                                                                                                                                                                |                                                                                                                                                                                                                                                                                                                                                                                                     |                                                                                                                                                                                                                                                                                                                                                                                                                                                                                                                                                                                                                                                |                                                                                                                                                                                                                                                                                                                                                                                                                                                                                                                                                                                                                                       |                                                                                                                                                                                                                                                                                                                                                                                                                                                                                                                                                                                                                               |
| -        | 0.00%                                                                                                                                                       | 0.00%                                                                                                                                                                                                                          | 64.06                                                                                                                                                                                                                                                                                                                                                                                               | 0%                                                                                                                                                                                                                                                                                                                                                                                                                                                                                                                                                                                                                                             | 3%                                                                                                                                                                                                                                                                                                                                                                                                                                                                                                                                                                                                                                    | 6%                                                                                                                                                                                                                                                                                                                                                                                                                                                                                                                                                                                                                            |
| 264.53   | 11.68%                                                                                                                                                      | 12.39%                                                                                                                                                                                                                         | 106.76                                                                                                                                                                                                                                                                                                                                                                                              | 3%                                                                                                                                                                                                                                                                                                                                                                                                                                                                                                                                                                                                                                             | 5%                                                                                                                                                                                                                                                                                                                                                                                                                                                                                                                                                                                                                                    | 10%                                                                                                                                                                                                                                                                                                                                                                                                                                                                                                                                                                                                                           |
| 167.18   | 7.38%                                                                                                                                                       | 7.83%                                                                                                                                                                                                                          | 106.76                                                                                                                                                                                                                                                                                                                                                                                              | 3%                                                                                                                                                                                                                                                                                                                                                                                                                                                                                                                                                                                                                                             | 5%                                                                                                                                                                                                                                                                                                                                                                                                                                                                                                                                                                                                                                    | 10%                                                                                                                                                                                                                                                                                                                                                                                                                                                                                                                                                                                                                           |
| 579.57   | 25.58%                                                                                                                                                      | 27.14%                                                                                                                                                                                                                         | 256.23                                                                                                                                                                                                                                                                                                                                                                                              | 10%                                                                                                                                                                                                                                                                                                                                                                                                                                                                                                                                                                                                                                            | 12%                                                                                                                                                                                                                                                                                                                                                                                                                                                                                                                                                                                                                                   | 25%                                                                                                                                                                                                                                                                                                                                                                                                                                                                                                                                                                                                                           |
| 1,011.28 | 44.64%                                                                                                                                                      | 47.36%                                                                                                                                                                                                                         | 533.82                                                                                                                                                                                                                                                                                                                                                                                              | 20%                                                                                                                                                                                                                                                                                                                                                                                                                                                                                                                                                                                                                                            | 25%                                                                                                                                                                                                                                                                                                                                                                                                                                                                                                                                                                                                                                   | 45%                                                                                                                                                                                                                                                                                                                                                                                                                                                                                                                                                                                                                           |
| 347.16   | 15.33%                                                                                                                                                      | 16.26%                                                                                                                                                                                                                         | 42.71                                                                                                                                                                                                                                                                                                                                                                                               | 0%                                                                                                                                                                                                                                                                                                                                                                                                                                                                                                                                                                                                                                             | 2%                                                                                                                                                                                                                                                                                                                                                                                                                                                                                                                                                                                                                                    | 5%                                                                                                                                                                                                                                                                                                                                                                                                                                                                                                                                                                                                                            |
|          | 479.10<br>-<br>60.48<br>77.31<br>56.58<br>38.54<br>-<br>60.87<br>293.78<br>75.30<br>20.42<br>38.22<br>133.94<br>-<br>264.53<br>167.18<br>579.57<br>1,011.28 | 318.44 14.06%   479.10 21.15%   - 0.00%   60.48 2.67%   77.31 3.41%   56.58 2.50%   38.54 1.70%   - 0.00%   60.87 2.69%   293.78 12.97%   20.42 0.90%   38.22 1.69%   133.94 5.91%   - 0.00%   579.57 25.58%   1,011.28 44.64% | 318.44 14.06% 14.91%   479.10 21.15% 22.44%   - 0.00% 0.00%   60.48 2.67% 2.83%   77.31 3.41% 3.62%   56.58 2.50% 2.65%   38.54 1.70% 1.81%   - 0.00% 0.00%   60.87 2.69% 2.85%   293.78 12.97% 13.76%   75.30 3.32% 3.53%   20.42 0.90% 0.96%   38.22 1.69% 1.79%   133.94 5.91% 6.27%   - 0.00% 0.00%   264.53 11.68% 12.39%   167.18 7.38% 7.83%   579.57 25.58% 27.14%   1,011.28 44.64% 47.36% | 318.44   14.06%   14.91%   106.76     479.10   21.15%   22.44%   640.58     -   0.00%   0.00%   42.71     60.48   2.67%   2.83%   64.06     77.31   3.41%   3.62%   106.76     56.58   2.50%   2.65%   128.12     38.54   1.70%   1.81%   128.12     -   0.00%   0.00%   128.12     60.87   2.69%   2.85%   106.76     293.78   12.97%   13.76%   704.64     -   0.00%   0.96%   64.06     38.22   1.69%   1.79%   42.71     133.94   5.91%   6.27%   213.53     -   0.00%   0.00%   64.06     38.22   1.69%   1.79%   42.71     133.94   5.91%   6.27%   213.53     -   0.00%   0.00%   64.06     264.53   11.68%   12.39%   106.76     -   0 | 318.44   14.06%   14.91%   106.76   4%     479.10   21.15%   22.44%   640.58   20%     -   0.00%   0.00%   42.71   0%     60.48   2.67%   2.83%   64.06   0%     77.31   3.41%   3.62%   106.76   2%     56.58   2.50%   2.65%   128.12   3%     38.54   1.70%   1.81%   128.12   0%     -   0.00%   0.00%   128.12   0%     60.87   2.69%   2.85%   106.76   2%     293.78   12.97%   13.76%   704.64   15%     75.30   3.32%   3.53%   106.76   2%     20.42   0.90%   0.96%   64.06   0%     38.22   1.69%   1.79%   42.71   0%     133.94   5.91%   6.27%   213.53   5%     -   0.00%   0.00%   64.06   0%     133.94   5.91%   6 | 318.44   14.06%   14.91%   106.76   4%   5%     479.10   21.15%   22.44%   640.58   20%   30%     -   0.00%   0.00%   42.71   0%   2%     60.48   2.67%   2.83%   64.06   0%   3%     77.31   3.41%   3.62%   106.76   2%   5%     56.58   2.50%   2.65%   128.12   3%   6%     38.54   1.70%   1.81%   128.12   0%   6%     60.87   2.69%   2.85%   106.76   2%   5%     293.78   12.97%   13.76%   704.64   15%   33%     293.78   12.97%   13.76%   704.64   15%   3%     38.22   1.69%   1.79%   42.71   0%   2%     133.94   5.91%   6.27%   213.53   5%   10%     -   0.00%   0.00%   64.06   0%   3%     33.94   5.91% |