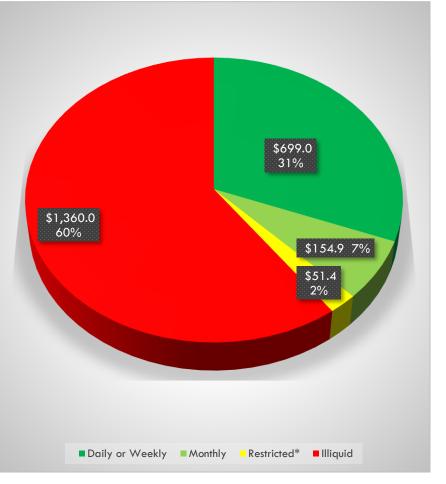

1   | 16.74% | 17.76% | 213.53 |     | 10% |     |
| TOTAL PRIVATE INVESTMENTS | 1,390.60 | 61.39% | 65.12% | 683.29 |     | 32% |     |

| GROSS INVESTMENT ASSETS | 2,265.28 | 100% 106.09% |   |    |            |     |
|-------------------------|----------|--------------|---|----|------------|-----|
| DPFP DEBT               | (130.00) | -6.09%       | - | 0% | <b>o</b> % | 15% |
| NET ASSET VALUE         | 2,135.28 | 100%         |   |    |            |     |

#### Asset Allocation vs. Target



#### **FIXED INCOME & CASH**





ACTUAL



# **GLOBAL ASSET ALLOCATION** 10% 5.91% Abs. Return 2% GTAA 3% Abs. Return 1.69%

Risk Parity 3.32%

ACTUAL







ACTUAL

TARGET

#### Asset Allocation History (Quarterly)



#### Liquidity Snapshot

In Millions

#### ACTUAL – GROSS INVESTMENT ASSETS



#### BASED ON TARGET ASSET ALLOCATION



Liquidity History- As Percentage (Quarterly)

100% 90% 80% 70% 60% % of NAV 50% 40% 30% 20% 10% 0% 01-2013 02-2013 03-2013 04-2013 01-2014 02-2014 03-2014 04-2014 02-2015 02-2015 04-2015 02-2016 02-2016 03-2016 04-2016 04-2016 04-2016 Liquid less Loans Monthly Restricted\* Illiquid

\* - Assets can be redeemed between monthly and annual basis often with gating, lock-ups or notice of more than 30 days required.

January 31, 2017

#### Liquidity History – Investment Value (Quarterly)



\* - Assets can be redeemed between monthly and annual basis often with gating, lock-ups or notice of more than 30 days required.

|                                |         |              | Total       | Unfunded       |
|--------------------------------|---------|-