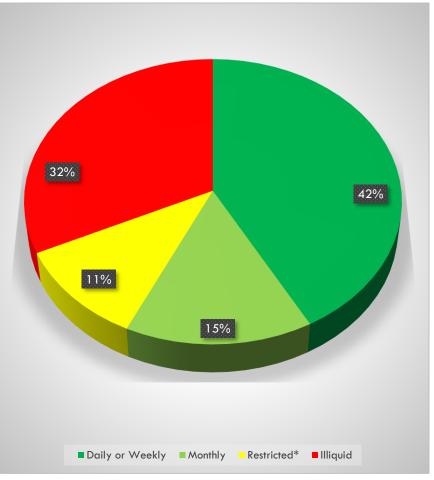

## Asset Allocation vs. Target

| \$ (M)   | Gross %                                                                                                                                                     | Net %                                                                                                                                                                                                                          | \$ (M)                                                                                                                                                                                                                                                                                                                                                                                              | Low                                                                                                                                                                                                                                                                                                                                                                                                                                                                                                                                                                                                                                            | 0/                                                                                                                                                                                                                                                                                                                                                                                                                                                                                                                                                                                                                                    | 1.10.1                                                                                                                                                                                                                                                                                                                                                                                                                                                                                                                                                                                                                        |
|----------|-------------------------------------------------------------------------------------------------------------------------------------------------------------|--------------------------------------------------------------------------------------------------------------------------------------------------------------------------------------------------------------------------------|-----------------------------------------------------------------------------------------------------------------------------------------------------------------------------------------------------------------------------------------------------------------------------------------------------------------------------------------------------------------------------------------------------|------------------------------------------------------------------------------------------------------------------------------------------------------------------------------------------------------------------------------------------------------------------------------------------------------------------------------------------------------------------------------------------------------------------------------------------------------------------------------------------------------------------------------------------------------------------------------------------------------------------------------------------------|---------------------------------------------------------------------------------------------------------------------------------------------------------------------------------------------------------------------------------------------------------------------------------------------------------------------------------------------------------------------------------------------------------------------------------------------------------------------------------------------------------------------------------------------------------------------------------------------------------------------------------------|-------------------------------------------------------------------------------------------------------------------------------------------------------------------------------------------------------------------------------------------------------------------------------------------------------------------------------------------------------------------------------------------------------------------------------------------------------------------------------------------------------------------------------------------------------------------------------------------------------------------------------|
|          |                                                                                                                                                             |                                                                                                                                                                                                                                | ψ (/•()                                                                                                                                                                                                                                                                                                                                                                                             | LOW                                                                                                                                                                                                                                                                                                                                                                                                                                                                                                                                                                                                                                            | %                                                                                                                                                                                                                                                                                                                                                                                                                                                                                                                                                                                                                                     | High                                                                                                                                                                                                                                                                                                                                                                                                                                                                                                                                                                                                                          |
|          |                                                                                                                                                             |                                                                                                                                                                                                                                |                                                                                                                                                                                                                                                                                                                                                                                                     |                                                                                                                                                                                                                                                                                                                                                                                                                                                                                                                                                                                                                                                |                                                                                                                                                                                                                                                                                                                                                                                                                                                                                                                                                                                                                                       |                                                                                                                                                                                                                                                                                                                                                                                                                                                                                                                                                                                                                               |
| 160.66   | 7.09%                                                                                                                                                       | 7.52%                                                                                                                                                                                                                          | 427.06                                                                                                                                                                                                                                                                                                                                                                                              | 10%                                                                                                                                                                                                                                                                                                                                                                                                                                                                                                                                                                                                                                            | <b>20</b> %                                                                                                                                                                                                                                                                                                                                                                                                                                                                                                                                                                                                                           | 23%                                                                                                                                                                                                                                                                                                                                                                                                                                                                                                                                                                                                                           |
| -        | 0.00%                                                                                                                                                       | 0.00%                                                                                                                                                                                                                          | 106.76                                                                                                                                                                                                                                                                                                                                                                                              | 0%                                                                                                                                                                                                                                                                                                                                                                                                                                                                                                                                                                                                                                             | 5%                                                                                                                                                                                                                                                                                                                                                                                                                                                                                                                                                                                                                                    | 8%                                                                                                                                                                                                                                                                                                                                                                                                                                                                                                                                                                                                                            |
| 318.44   | 14.06%                                                                                                                                                      | 14.91%                                                                                                                                                                                                                         | 106.76                                                                                                                                                                                                                                                                                                                                                                                              | 4%                                                                                                                                                                                                                                                                                                                                                                                                                                                                                                                                                                                                                                             | 5%                                                                                                                                                                                                                                                                                                                                                                                                                                                                                                                                                                                                                                    | 15%                                                                                                                                                                                                                                                                                                                                                                                                                                                                                                                                                                                                                           |
| 479.10   | 21.15%                                                                                                                                                      | 22.44%                                                                                                                                                                                                                         | 640.58                                                                                                                                                                                                                                                                                                                                                                                              | 20%                                                                                                                                                                                                                                                                                                                                                                                                                                                                                                                                                                                                                                            | 30%                                                                                                                                                                                                                                                                                                                                                                                                                                                                                                                                                                                                                                   | 40%                                                                                                                                                                                                                                                                                                                                                                                                                                                                                                                                                                                                                           |
|          |                                                                                                                                                             |                                                                                                                                                                                                                                |                                                                                                                                                                                                                                                                                                                                                                                                     |                                                                                                                                                                                                                                                                                                                                                                                                                                                                                                                                                                                                                                                |                                                                                                                                                                                                                                                                                                                                                                                                                                                                                                                                                                                                                                       |                                                                                                                                                                                                                                                                                                                                                                                                                                                                                                                                                                                                                               |
| -        | 0.00%                                                                                                                                                       | 0.00%                                                                                                                                                                                                                          | 42.71                                                                                                                                                                                                                                                                                                                                                                                               | 0%                                                                                                                                                                                                                                                                                                                                                                                                                                                                                                                                                                                                                                             | 2%                                                                                                                                                                                                                                                                                                                                                                                                                                                                                                                                                                                                                                    | 5%                                                                                                                                                                                                                                                                                                                                                                                                                                                                                                                                                                                                                            |
| 60.48    | 2.67%                                                                                                                                                       | 2.83%                                                                                                                                                                                                                          | 64.06                                                                                                                                                                                                                                                                                                                                                                                               | 0%                                                                                                                                                                                                                                                                                                                                                                                                                                                                                                                                                                                                                                             | 3%                                                                                                                                                                                                                                                                                                                                                                                                                                                                                                                                                                                                                                    | 6%                                                                                                                                                                                                                                                                                                                                                                                                                                                                                                                                                                                                                            |
| 77.31    | 3.41%                                                                                                                                                       | 3.62%                                                                                                                                                                                                                          | 106.76                                                                                                                                                                                                                                                                                                                                                                                              | 2%                                                                                                                                                                                                                                                                                                                                                                                                                                                                                                                                                                                                                                             | 5%                                                                                                                                                                                                                                                                                                                                                                                                                                                                                                                                                                                                                                    | 8%                                                                                                                                                                                                                                                                                                                                                                                                                                                                                                                                                                                                                            |
| 56.58    | 2.50%                                                                                                                                                       | 2.65%                                                                                                                                                                                                                          | 128.12                                                                                                                                                                                                                                                                                                                                                                                              | 3%                                                                                                                                                                                                                                                                                                                                                                                                                                                                                                                                                                                                                                             | 6%                                                                                                                                                                                                                                                                                                                                                                                                                                                                                                                                                                                                                                    | 9%                                                                                                                                                                                                                                                                                                                                                                                                                                                                                                                                                                                                                            |
| 38.54    | 1.70%                                                                                                                                                       | 1.81%                                                                                                                                                                                                                          | 128.12                                                                                                                                                                                                                                                                                                                                                                                              | 0%                                                                                                                                                                                                                                                                                                                                                                                                                                                                                                                                                                                                                                             | 6%                                                                                                                                                                                                                                                                                                                                                                                                                                                                                                                                                                                                                                    | 9%                                                                                                                                                                                                                                                                                                                                                                                                                                                                                                                                                                                                                            |
| -        | 0.00%                                                                                                                                                       | 0.00%                                                                                                                                                                                                                          | 128.12                                                                                                                                                                                                                                                                                                                                                                                              | 0%                                                                                                                                                                                                                                                                                                                                                                                                                                                                                                                                                                                                                                             | 6%                                                                                                                                                                                                                                                                                                                                                                                                                                                                                                                                                                                                                                    | 9%                                                                                                                                                                                                                                                                                                                                                                                                                                                                                                                                                                                                                            |
| 60.87    | 2.69%                                                                                                                                                       | 2.85%                                                                                                                                                                                                                          | 106.76                                                                                                                                                                                                                                                                                                                                                                                              | 2%                                                                                                                                                                                                                                                                                                                                                                                                                                                                                                                                                                                                                                             | 5%                                                                                                                                                                                                                                                                                                                                                                                                                                                                                                                                                                                                                                    | 7%                                                                                                                                                                                                                                                                                                                                                                                                                                                                                                                                                                                                                            |
| 293.78   | 12.97%                                                                                                                                                      | 13.76%                                                                                                                                                                                                                         | 704.64                                                                                                                                                                                                                                                                                                                                                                                              | 15%                                                                                                                                                                                                                                                                                                                                                                                                                                                                                                                                                                                                                                            | 33%                                                                                                                                                                                                                                                                                                                                                                                                                                                                                                                                                                                                                                   | 38%                                                                                                                                                                                                                                                                                                                                                                                                                                                                                                                                                                                                                           |
|          |                                                                                                                                                             |                                                                                                                                                                                                                                |                                                                                                                                                                                                                                                                                                                                                                                                     |                                                                                                                                                                                                                                                                                                                                                                                                                                                                                                                                                                                                                                                |                                                                                                                                                                                                                                                                                                                                                                                                                                                                                                                                                                                                                                       |                                                                                                                                                                                                                                                                                                                                                                                                                                                                                                                                                                                                                               |
| 75.30    | 3.32%                                                                                                                                                       | 3.53%                                                                                                                                                                                                                          | 106.76                                                                                                                                                                                                                                                                                                                                                                                              | 2%                                                                                                                                                                                                                                                                                                                                                                                                                                                                                                                                                                                                                                             | 5%                                                                                                                                                                                                                                                                                                                                                                                                                                                                                                                                                                                                                                    | 8%                                                                                                                                                                                                                                                                                                                                                                                                                                                                                                                                                                                                                            |
| 20.42    | 0.90%                                                                                                                                                       | 0.96%                                                                                                                                                                                                                          | 64.06                                                                                                                                                                                                                                                                                                                                                                                               | 0%                                                                                                                                                                                                                                                                                                                                                                                                                                                                                                                                                                                                                                             | 3%                                                                                                                                                                                                                                                                                                                                                                                                                                                                                                                                                                                                                                    | 6%                                                                                                                                                                                                                                                                                                                                                                                                                                                                                                                                                                                                                            |
| 38.22    | 1.69%                                                                                                                                                       | 1.79%                                                                                                                                                                                                                          | 42.71                                                                                                                                                                                                                                                                                                                                                                                               | 0%                                                                                                                                                                                                                                                                                                                                                                                                                                                                                                                                                                                                                                             | 2%                                                                                                                                                                                                                                                                                                                                                                                                                                                                                                                                                                                                                                    | 5%                                                                                                                                                                                                                                                                                                                                                                                                                                                                                                                                                                                                                            |
| 133.94   | 5.91%                                                                                                                                                       | 6.27%                                                                                                                                                                                                                          | 213.53                                                                                                                                                                                                                                                                                                                                                                                              | 5%                                                                                                                                                                                                                                                                                                                                                                                                                                                                                                                                                                                                                                             | 10%                                                                                                                                                                                                                                                                                                                                                                                                                                                                                                                                                                                                                                   | 15%                                                                                                                                                                                                                                                                                                                                                                                                                                                                                                                                                                                                                           |
|          |                                                                                                                                                             |                                                                                                                                                                                                                                |                                                                                                                                                                                                                                                                                                                                                                                                     |                                                                                                                                                                                                                                                                                                                                                                                                                                                                                                                                                                                                                                                |                                                                                                                                                                                                                                                                                                                                                                                                                                                                                                                                                                                                                                       |                                                                                                                                                                                                                                                                                                                                                                                                                                                                                                                                                                                                                               |
| -        | 0.00%                                                                                                                                                       | 0.00%                                                                                                                                                                                                                          | 64.06                                                                                                                                                                                                                                                                                                                                                                                               | 0%                                                                                                                                                                                                                                                                                                                                                                                                                                                                                                                                                                                                                                             | 3%                                                                                                                                                                                                                                                                                                                                                                                                                                                                                                                                                                                                                                    | 6%                                                                                                                                                                                                                                                                                                                                                                                                                                                                                                                                                                                                                            |
| 264.53   | 11.68%                                                                                                                                                      | 12.39%                                                                                                                                                                                                                         | 106.76                                                                                                                                                                                                                                                                                                                                                                                              | 3%                                                                                                                                                                                                                                                                                                                                                                                                                                                                                                                                                                                                                                             | 5%                                                                                                                                                                                                                                                                                                                                                                                                                                                                                                                                                                                                                                    | 10%                                                                                                                                                                                                                                                                                                                                                                                                                                                                                                                                                                                                                           |
| 167.18   | 7.38%                                                                                                                                                       | 7.83%                                                                                                                                                                                                                          | 106.76                                                                                                                                                                                                                                                                                                                                                                                              | 3%                                                                                                                                                                                                                                                                                                                                                                                                                                                                                                                                                                                                                                             | 5%                                                                                                                                                                                                                                                                                                                                                                                                                                                                                                                                                                                                                                    | 10%                                                                                                                                                                                                                                                                                                                                                                                                                                                                                                                                                                                                                           |
| 579.57   | 25.58%                                                                                                                                                      | 27.14%                                                                                                                                                                                                                         | 256.23                                                                                                                                                                                                                                                                                                                                                                                              | 10%                                                                                                                                                                                                                                                                                                                                                                                                                                                                                                                                                                                                                                            | 12%                                                                                                                                                                                                                                                                                                                                                                                                                                                                                                                                                                                                                                   | 25%                                                                                                                                                                                                                                                                                                                                                                                                                                                                                                                                                                                                                           |
| 1,011.28 | 44.64%                                                                                                                                                      | 47.36%                                                                                                                                                                                                                         | 533.82                                                                                                                                                                                                                                                                                                                                                                                              | 20%                                                                                                                                                                                                                                                                                                                                                                                                                                                                                                                                                                                                                                            | 25%                                                                                                                                                                                                                                                                                                                                                                                                                                                                                                                                                                                                                                   | 45%                                                                                                                                                                                                                                                                                                                                                                                                                                                                                                                                                                                                                           |
| 347.16   | 15.33%                                                                                                                                                      | 16.26%                                                                                                                                                                                                                         | 42.71                                                                                                                                                                                                                                                                                                                                                                                               | 0%                                                                                                                                                                                                                                                                                                                                                                                                                                                                                                                                                                                                                                             | 2%                                                                                                                                                                                                                                                                                                                                                                                                                                                                                                                                                                                                                                    | 5%                                                                                                                                                                                                                                                                                                                                                                                                                                                                                                                                                                                                                            |
|          | 479.10<br>-<br>60.48<br>77.31<br>56.58<br>38.54<br>-<br>60.87<br>293.78<br>75.30<br>20.42<br>38.22<br>133.94<br>-<br>264.53<br>167.18<br>579.57<br>1,011.28 | 318.44 14.06%   479.10 21.15%   - 0.00%   60.48 2.67%   77.31 3.41%   56.58 2.50%   38.54 1.70%   - 0.00%   60.87 2.69%   293.78 12.97%   20.42 0.90%   38.22 1.69%   133.94 5.91%   - 0.00%   579.57 25.58%   1,011.28 44.64% | 318.44 14.06% 14.91%   479.10 21.15% 22.44%   - 0.00% 0.00%   60.48 2.67% 2.83%   77.31 3.41% 3.62%   56.58 2.50% 2.65%   38.54 1.70% 1.81%   - 0.00% 0.00%   60.87 2.69% 2.85%   293.78 12.97% 13.76%   75.30 3.32% 3.53%   20.42 0.90% 0.96%   38.22 1.69% 1.79%   133.94 5.91% 6.27%   - 0.00% 0.00%   264.53 11.68% 12.39%   167.18 7.38% 7.83%   579.57 25.58% 27.14%   1,011.28 44.64% 47.36% | 318.44   14.06%   14.91%   106.76     479.10   21.15%   22.44%   640.58     -   0.00%   0.00%   42.71     60.48   2.67%   2.83%   64.06     77.31   3.41%   3.62%   106.76     56.58   2.50%   2.65%   128.12     38.54   1.70%   1.81%   128.12     -   0.00%   0.00%   128.12     60.87   2.69%   2.85%   106.76     293.78   12.97%   13.76%   704.64     -   0.00%   0.96%   64.06     38.22   1.69%   1.79%   42.71     133.94   5.91%   6.27%   213.53     -   0.00%   0.00%   64.06     38.22   1.69%   1.79%   42.71     133.94   5.91%   6.27%   213.53     -   0.00%   0.00%   64.06     264.53   11.68%   12.39%   106.76     -   0 | 318.44   14.06%   14.91%   106.76   4%     479.10   21.15%   22.44%   640.58   20%     -   0.00%   0.00%   42.71   0%     60.48   2.67%   2.83%   64.06   0%     77.31   3.41%   3.62%   106.76   2%     56.58   2.50%   2.65%   128.12   3%     38.54   1.70%   1.81%   128.12   0%     -   0.00%   0.00%   128.12   0%     60.87   2.69%   2.85%   106.76   2%     293.78   12.97%   13.76%   704.64   15%     75.30   3.32%   3.53%   106.76   2%     20.42   0.90%   0.96%   64.06   0%     38.22   1.69%   1.79%   42.71   0%     133.94   5.91%   6.27%   213.53   5%     -   0.00%   0.00%   64.06   0%     133.94   5.91%   6 | 318.44   14.06%   14.91%   106.76   4%   5%     479.10   21.15%   22.44%   640.58   20%   30%     -   0.00%   0.00%   42.71   0%   2%     60.48   2.67%   2.83%   64.06   0%   3%     77.31   3.41%   3.62%   106.76   2%   5%     56.58   2.50%   2.65%   128.12   3%   6%     38.54   1.70%   1.81%   128.12   0%   6%     60.87   2.69%   2.85%   106.76   2%   5%     293.78   12.97%   13.76%   704.64   15%   33%     293.78   12.97%   13.76%   704.64   15%   3%     38.22   1.69%   1.79%   42.71   0%   2%     133.94   5.91%   6.27%   213.53   5%   10%     -   0.00%   0.00%   64.06   0%   3%     33.94   5.91% |

| GROSS INVESTMENT ASSETS | 2,265.28 | 100% | 106.09% |   |    |            |     |
|-------------------------|----------|------|---------|---|----|------------|-----|
| DPFP DEBT               | (130.00) |      | -6.09%  | - | 0% | <b>0</b> % | 15% |
| NET ASSET VALUE         | 2,135.28 |      | 100%    |   |    |            |     |