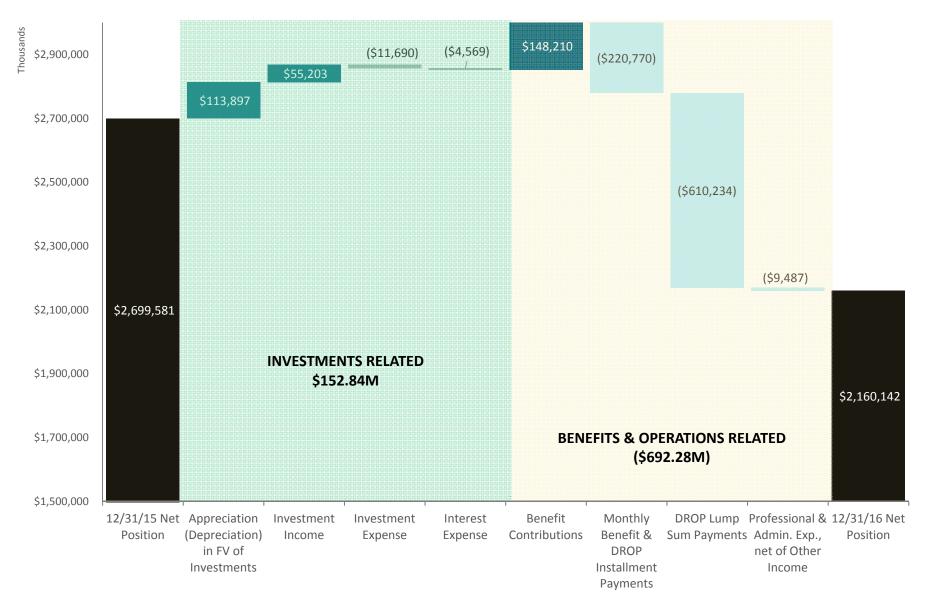

|                                            |  |  |
| Beginning of period                              | 2,699,581,009                                               | 3,095,600,042                              |  |  |
| End of period                                    | \$ 2,160,141,563                                            | \$ 2,699,581,009                           |  |  |
|                                                  |                                                             |                                            |  |  |

(NOTE) Private asset values have not yet been reported for Q416. Values will be updated as final reporting is received.

#### **PRELIMINARY Change in Net Fiduciary Position**

December 31, 2015 – December 31, 2016



\* Private asset values have not yet been reported for Q4 2016. Values will be updated as final reporting is received.