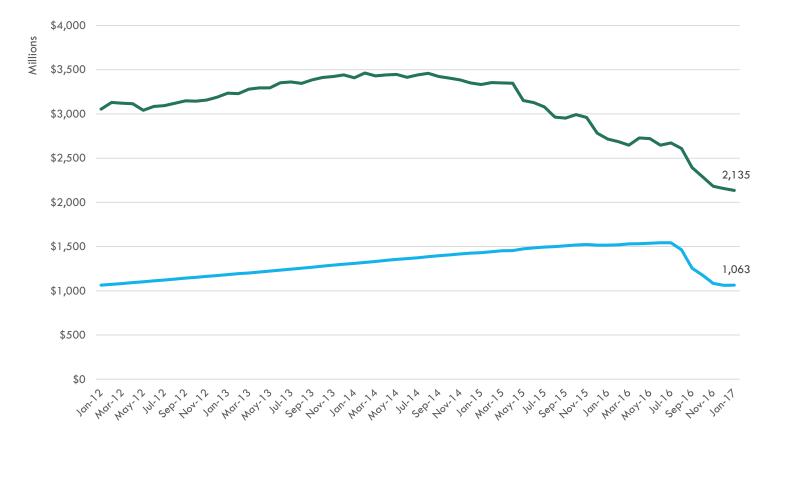

| GROSS INVESTMENT ASSETS | 2,265.28 | 100% | 106.09% |   |    |            |     |
|-------------------------|----------|------|---------|---|----|------------|-----|
| DPFP DEBT               | (130.00) |      | -6.09%  | - | 0% | <b>0</b> % | 15% |
| NET ASSET VALUE         | 2,135.28 |      | 100%    |   |    |            |     |